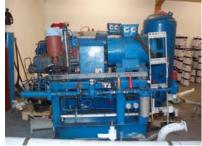

## **COMPRESSOR STATION:**

## **Technical details:**

2 pc Compressors Brand:

Type MTK-XRV 127R3

Superfeed

Cooling capacity at-37°C/+30°C El. Consumption at-37°C/+30°C

Capacity Range Operating Speed

El motor

Oil Cooler

### MTK/HOWDAN

No

90,8 kW (Each compressor)

59,1 kW (Each compressor)

476m3/h 3550 rpm

86 kW

LRI (Liquid Refrigerant Injection)

Vertical 440V 60Hz

# **Condenser:**

1 pc. Brand Helpman

Type HBX-10-300-2-AIP

Capacity 380kW Surface 34,8m2 Water consumption 44m3/h Shell &Tube Design

Liquid Tank: Not included (Approx. 1500 l needed).