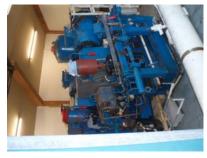

## **COMPRESSOR STATION:**

## **Technical details:**

2 pc Compressors Brand:

Type MTK-XRV 127R3

Superfeed

Cooling capacity at-37°C/+30°C El. Consumption at-37°C/+30°C

Capacity Range Operating Speed

El motor

Oil Cooler

### MTK/HOWDAN

No

90,8 kW (Each compressor)

59,1 kW (Each compressor)

476m3/h 3550 rpm

86 kW

LRI (Liquid Refrigerant Injection)

Vertical 440V 60Hz