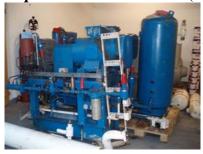

## **COMPRESSOR STATION:**

## **Technical details:**

2 pc Compressors Brand:

Type MTK-XRV 127R3

Superfeed

Cooling capacity at-37°C/+30°C El. Consumption at-37°C/+30°C

Capacity Range Operating Speed

El motor

Oil Cooler

### MTK/HOWDAN

No

90,8 kW (Each compressor)

59,1 kW (Each compressor)

476m3/h 3550 rpm

86 kW

LRI (Liquid Refrigerant Injection)

Vertical 440V 60Hz

# **Condenser:**

1 pc. Brand Helpman

Type HBX-10-300-2-AIP

Capacity 380kW Surface 34,8m2 Water consumption 44m3/h Shell &Tube Design

Liquid Tank: Not included (Approx. 1500 l needed).