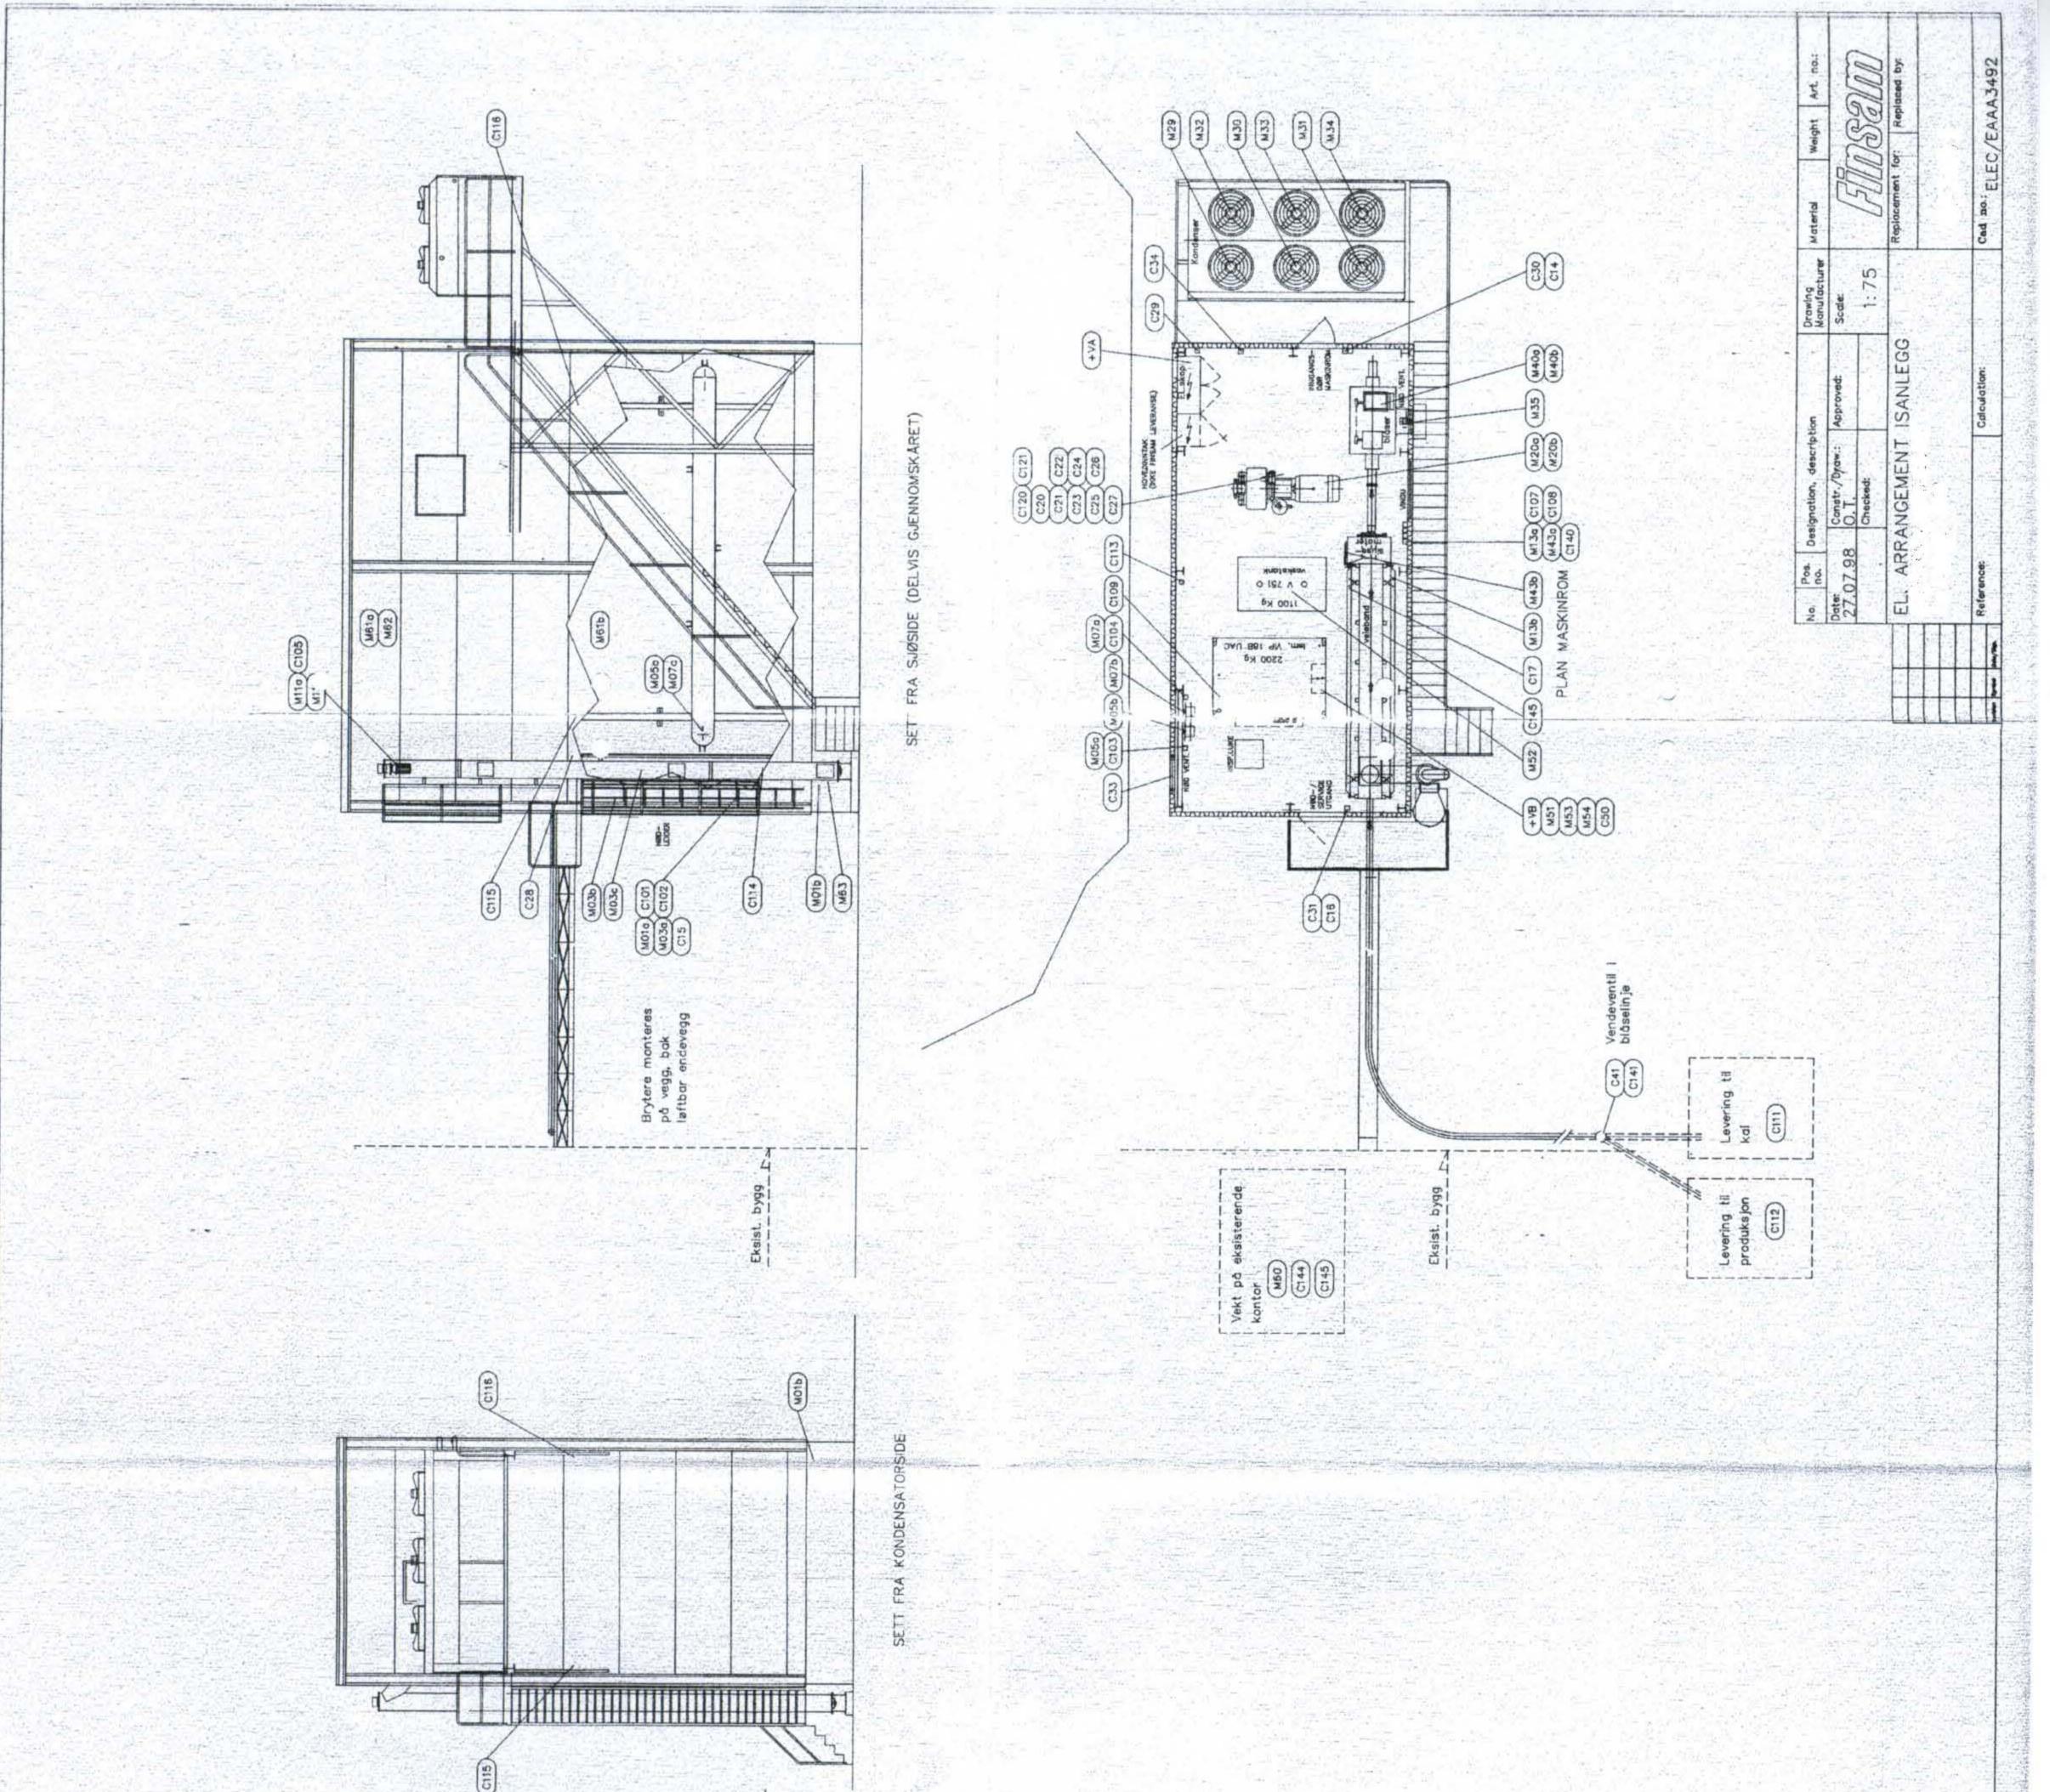

## FINSAM VIP 18BU AC

Cooling Medium: NH3

CompressorSabroe SMC 1088 , 75 kW motor, vannkjøltSurge Drum:V751Condensor:FINCOIL Air CooledIce Storage:Automatic system for delivery with weight – Capacity: 100Production Capacity:Approx. 30 mt/24 hours

the second second second second

|  |              | + vA                                                                                                                           |                                                                                                                                                                                                                                                                                                                                                                                                                                                                                                                                                                                                                                                                                                                                                                                                                                                                                                                                                                                                                                                                                                                                                                                                                                                                                                                                                                                                                                                                                                                                                                                                                                                                                                                                                                                                                                                                                                                                                                                                                                                                                                                                                                                                                                                                                                                                                                                                                                                                                                                                                                                                                                                                             | UMMER       |
|--|--------------|--------------------------------------------------------------------------------------------------------------------------------|-----------------------------------------------------------------------------------------------------------------------------------------------------------------------------------------------------------------------------------------------------------------------------------------------------------------------------------------------------------------------------------------------------------------------------------------------------------------------------------------------------------------------------------------------------------------------------------------------------------------------------------------------------------------------------------------------------------------------------------------------------------------------------------------------------------------------------------------------------------------------------------------------------------------------------------------------------------------------------------------------------------------------------------------------------------------------------------------------------------------------------------------------------------------------------------------------------------------------------------------------------------------------------------------------------------------------------------------------------------------------------------------------------------------------------------------------------------------------------------------------------------------------------------------------------------------------------------------------------------------------------------------------------------------------------------------------------------------------------------------------------------------------------------------------------------------------------------------------------------------------------------------------------------------------------------------------------------------------------------------------------------------------------------------------------------------------------------------------------------------------------------------------------------------------------------------------------------------------------------------------------------------------------------------------------------------------------------------------------------------------------------------------------------------------------------------------------------------------------------------------------------------------------------------------------------------------------------------------------------------------------------------------------------------------------|-------------|
|  |              | X                                                                                                                              | 750<br>755<br>755<br>755<br>755<br>755<br>755<br>755                                                                                                                                                                                                                                                                                                                                                                                                                                                                                                                                                                                                                                                                                                                                                                                                                                                                                                                                                                                                                                                                                                                                                                                                                                                                                                                                                                                                                                                                                                                                                                                                                                                                                                                                                                                                                                                                                                                                                                                                                                                                                                                                                                                                                                                                                                                                                                                                                                                                                                                                                                                                                        | ril kabeln  |
|  | PLASS        |                                                                                                                                |                                                                                                                                                                                                                                                                                                                                                                                                                                                                                                                                                                                                                                                                                                                                                                                                                                                                                                                                                                                                                                                                                                                                                                                                                                                                                                                                                                                                                                                                                                                                                                                                                                                                                                                                                                                                                                                                                                                                                                                                                                                                                                                                                                                                                                                                                                                                                                                                                                                                                                                                                                                                                                                                             | - 3782      |
|  | SETT FRA SNU | BESKRIVELSE<br>SKRIVELSE<br>SKRUE I ISLAGER<br>MNCH FOR BEVEGEL<br>SRAKE<br>FEISESPILL ISRAKE<br>FEISESPILL ISRAKE<br>FEIEBAND | CONDENSATOR VIFTE NR.<br>CONDENSATOR VIFTE NR.<br>SBLASER<br>SALASER<br>SALASER<br>SALASER<br>SALASER<br>SALASER<br>SALASER<br>SALASER<br>SALASER<br>SALASER<br>SALASER<br>SALASER<br>SALASER<br>SALASER<br>SALASER<br>SALASER<br>SALASER<br>SALASER<br>SALASER<br>SALASER<br>SALASER<br>SALASER<br>SALASER<br>SALASER<br>SALASER<br>SALASER<br>SALASER<br>SALASER<br>SALASER<br>SALASER<br>SALASER<br>SALASER<br>SALASER<br>SALASER<br>SALASER<br>SALASER<br>SALASER<br>SALASER<br>SALASER<br>SALASER<br>SALASER<br>SALASER<br>SALASER<br>SALASER<br>SALASER<br>SALASER<br>SALASER<br>SALASER<br>SALASER<br>SALASER<br>SALASER<br>SALASER<br>SALASER<br>SALASER<br>SALASER<br>SALASER<br>SALASER<br>SALASER<br>SALASER<br>SALASER<br>SALASER<br>SALASER<br>SALASER<br>SALASER<br>SALASER<br>SALASER<br>SALASER<br>SALASER<br>SALASER<br>SALASER<br>SALASER<br>SALASER<br>SALASER<br>SALASER<br>SALASER<br>SALASER<br>SALASER<br>SALASER<br>SALASER<br>SALASER<br>SALASER<br>SALASER<br>SALASER<br>SALASER<br>SALASER<br>SALASER<br>SALASER<br>SALASER<br>SALASER<br>SALASER<br>SALASER<br>SALASER<br>SALASER<br>SALASER<br>SALASER<br>SALASER<br>SALASER<br>SALASER<br>SALASER<br>SALASER<br>SALASER<br>SALASER<br>SALASER<br>SALASER<br>SALASER<br>SALASER<br>SALASER<br>SALASER<br>SALASER<br>SALASER<br>SALASER<br>SALASER<br>SALASER<br>SALASER<br>SALASER<br>SALASER<br>SALASER<br>SALASER<br>SALASER<br>SALASER<br>SALASER<br>SALASER<br>SALASER<br>SALASER<br>SALASER<br>SALASER<br>SALASER<br>SALASER<br>SALASER<br>SA | ONENE REFE  |
|  | 10           | g                                                                                                                              | M20<br>M20<br>M31<br>M31<br>M32<br>M33<br>M33<br>M33<br>M33<br>M33<br>M33<br>M34<br>M34<br>M34<br>M34                                                                                                                                                                                                                                                                                                                                                                                                                                                                                                                                                                                                                                                                                                                                                                                                                                                                                                                                                                                                                                                                                                                                                                                                                                                                                                                                                                                                                                                                                                                                                                                                                                                                                                                                                                                                                                                                                                                                                                                                                                                                                                                                                                                                                                                                                                                                                                                                                                                                                                                                                                       | POSISJONENE |