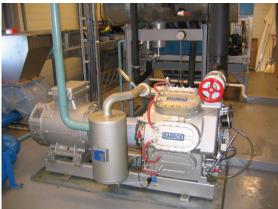

## FINSAM VIP 18BU AC

Cooling Medium: NH3

CompressorSabroe SMC 1088 , 75 kW motor, vannkjøltSurge Drum:V751Condensor:FINCOIL Air CooledIce Storage:Automatic system for delivery with weight – Capacity: 100Production Capacity:Approx. 30 mt/24 hours