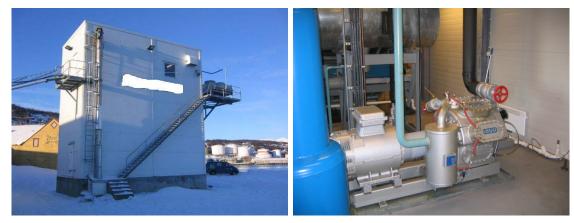

## FINSAM VIP 18BU AC

Cooling Medium: NH3

CompressorSabroe SMC 1088 , 75 kW motor, vannkjøltSurge Drum:V751Condensor:FINCOIL Air CooledIce Storage:Automatic system for delivery with weight – Capacity: 100Production Capacity:Approx. 30 mt/24 hours