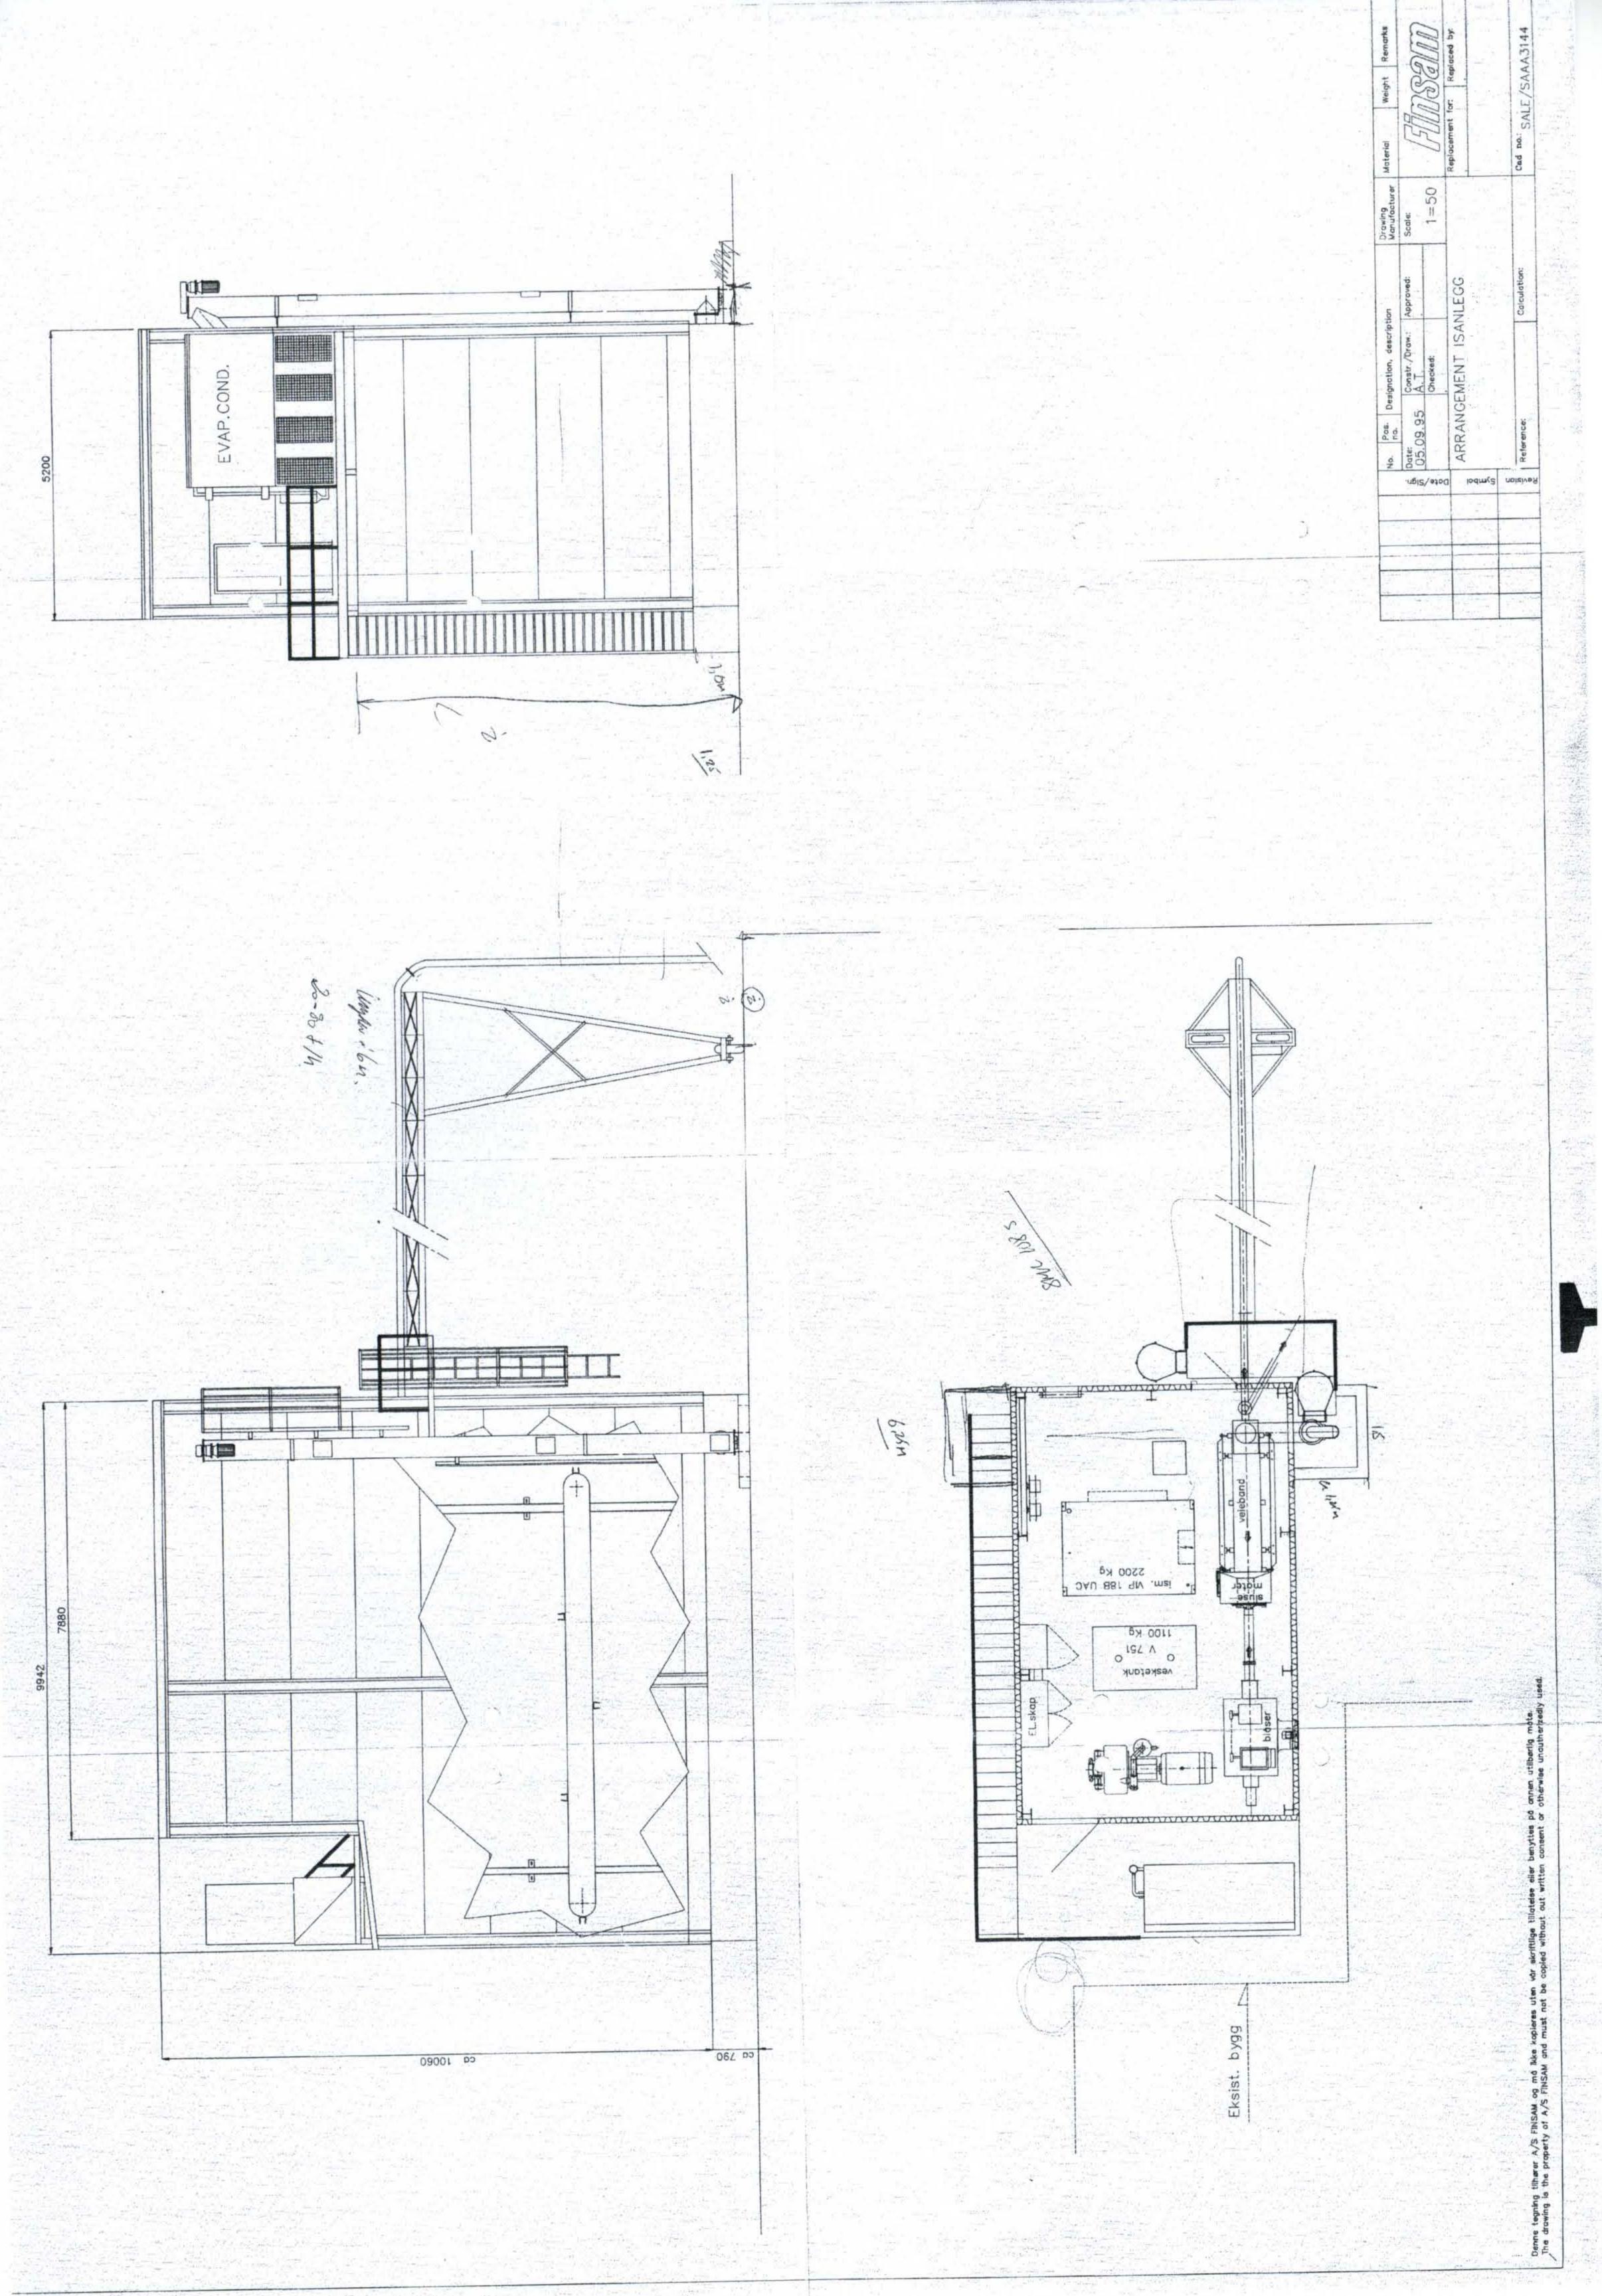

## FINSAM VIP 18BU AC

Cooling Medium: NH3

CompressorSabroe SMC 1088 , 75 kW motor, vannkjøltSurge Drum:V751Condensor:FINCOIL Air CooledIce Storage:Automatic system for delivery with weight – Capacity: 100Production Capacity:Approx. 30 mt/24 hours