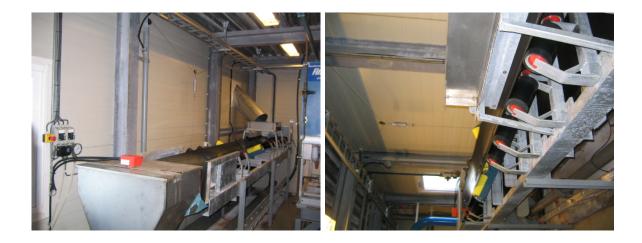

## FINSAM VIP 18BU AC

Cooling Medium: NH3

CompressorSabroe SMC 1088 , 75 kW motor, vannkjøltSurge Drum:V751Condensor:FINCOIL Air CooledIce Storage:Automatic system for delivery with weight – Capacity: 100Production Capacity:Approx. 30 mt/24 hours