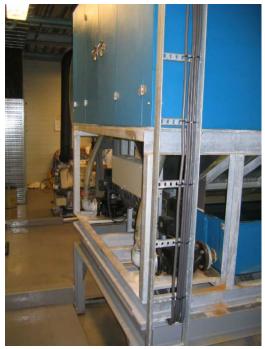

## FINSAM VIP 18BU AC

Cooling Medium: NH3

CompressorSabroe SMC 1088 , 75 kW motor, vannkjøltSurge Drum:V751Condensor:FINCOIL Air CooledIce Storage:Automatic system for delivery with weight – Capacity: 100Production Capacity:Approx. 30 mt/24 hours